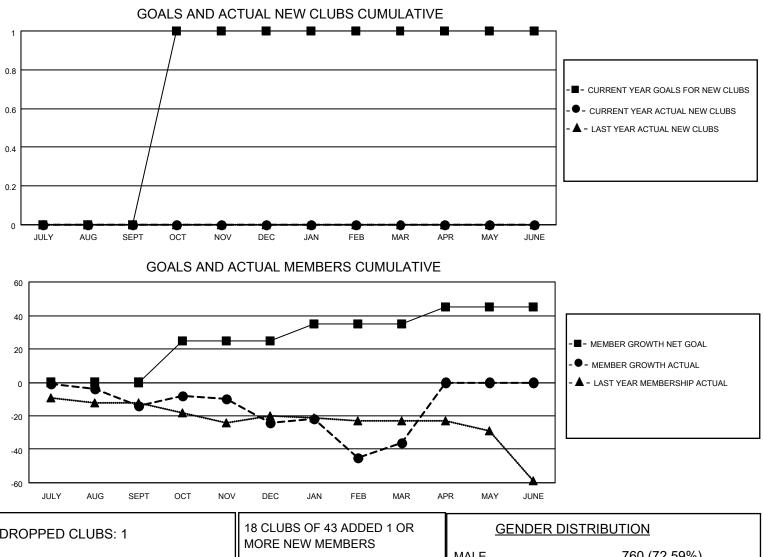

## LOCATION ONTARIO

**District A 9** 

Results as of: 3/31/2022

| Clubs                 |               |           |               | Members               |                        |                         |                                                    |
|-----------------------|---------------|-----------|---------------|-----------------------|------------------------|-------------------------|----------------------------------------------------|
| RESULTS FOR 2021-2022 |               |           |               | RESULTS FOR 2021-2022 |                        |                         |                                                    |
| QUARTER               | NEW CLUB GOAL | NEW CLUBS | DROPPED CLUBS | QUARTER               | BER GROWTH NET<br>GOAL | MEMBER GROWTH<br>ACTUAL | DROPPED<br>MEMBERS ACTUAL<br>(including transfers) |
| JULY/AUG/SEPT         | 0             | 0         | 0             | JULY/AUG/SEPT         | 0                      | 6                       | 15                                                 |
| OCT/NOV/DEC           | 1             | 0         | 0             | OCT/NOV/DEC           | 25                     | 37                      | 43                                                 |
| JAN/FEB/MAR           | 0             | 0         | 1             | JAN/FEB/MAR           | 10                     | 19                      | 30                                                 |
| APR/MAY/JUNE          | 0             | 0         | 0             | APR/MAY/JUNE          | 10                     | 0                       | 0                                                  |

| DROPPED CLUBS: 1                      |    | MORE NEW MEMBERS          | MALE                      | 760 (72.59%) |
|---------------------------------------|----|---------------------------|---------------------------|--------------|
| · · · · · · · · · · · · · · · · · · · |    |                           | FEMALE                    | 287 (27.41%) |
| DROPPED MEMBERS                       |    |                           | NON BINARY                | 0 (0.00%)    |
| DECEASED                              | 6  |                           | PREFER NOT TO ANSWER      | 0 (0.00%)    |
| CLUB CANCELLED                        | 0  | CLICK HERE FOR CUMULATIVE | TOTAL FAMILY UNIT MEMBERS | 3 183        |
| OTHER                                 | 82 | MEMBERSHIP DATA           |                           |              |
| TOTAL                                 | 88 |                           | FAMILY MEMBERS PAYING HA  | LF DUES 93   |
|                                       |    |                           |                           |              |